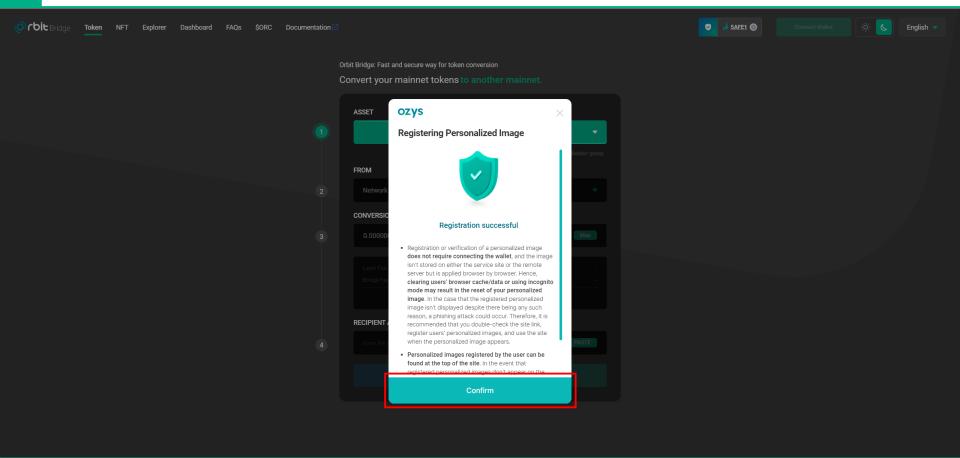

## Register Personalized Image

STEP 2-3. Please check the notes and click "Confirm".