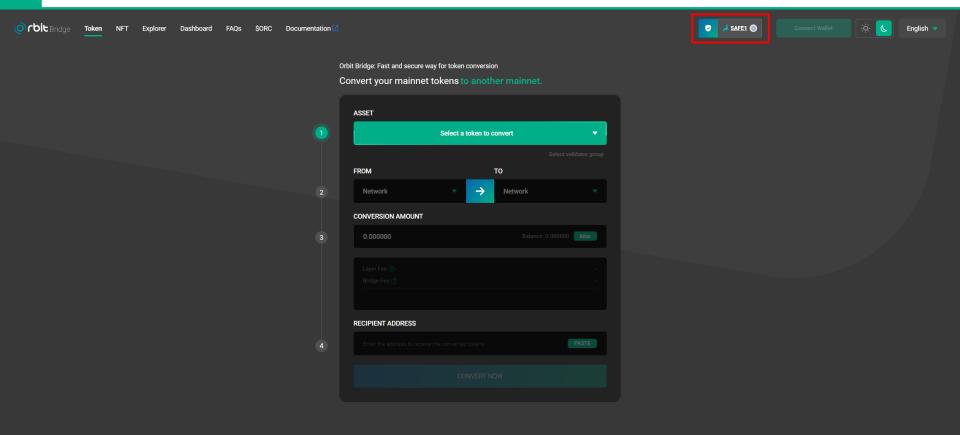

## 1 Set Anti-phishing

1. Click "Set Anti-phishing" at the top right side of the website.

## Check the personalized image

3

3. You can find the registered personalized image and character at the top right side of the website.