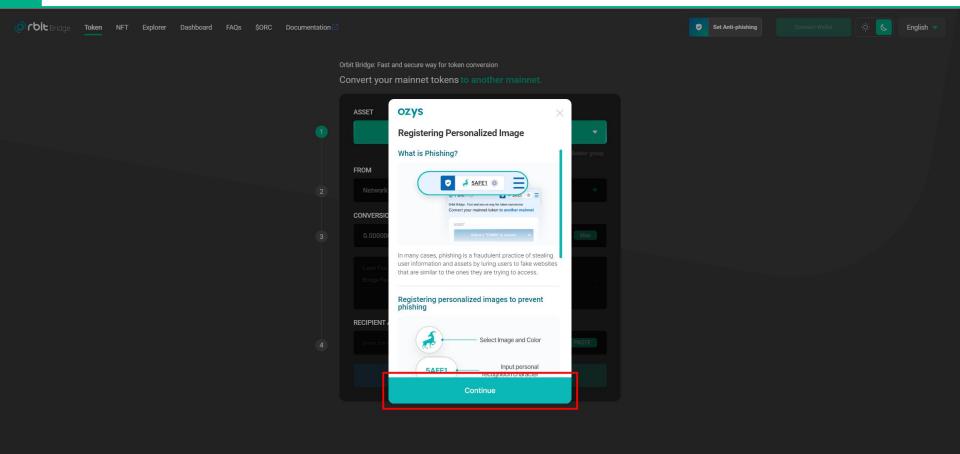

## Register Personalized Image

STEP 2-1. After reading the personalized image registration guide, click the "Continue" button.