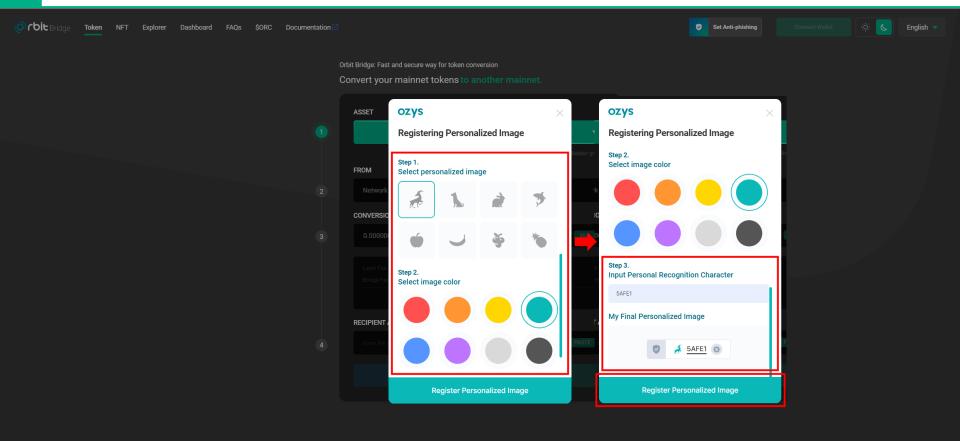

#### Register Personalized Image

STEP 2-2. Enter three pieces of information: Image, color, personal recognition characters. Then click "Register Personalized Image".