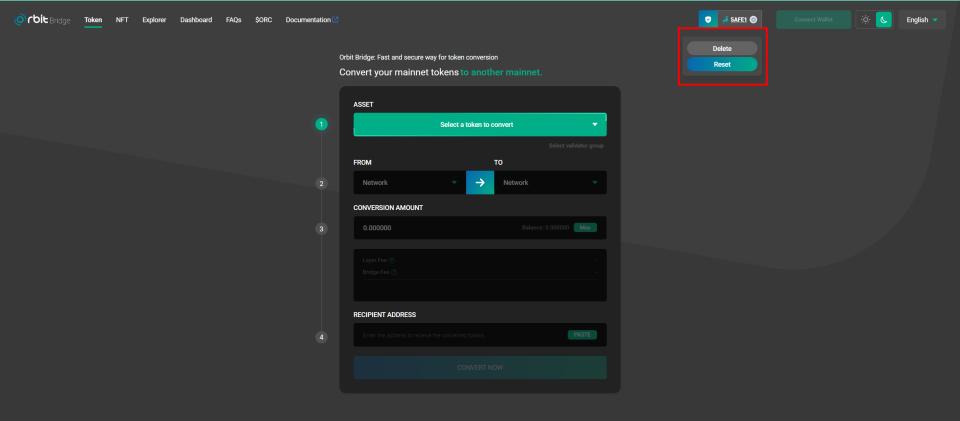

# Orbit Bridge Anti-Phishing Guide





## 1 Set Anti-phishing



1. Click "Set Anti-phishing" at the top right side of the website.

## Register Personalized Image



STEP 2-1. After reading the personalized image registration guide, click the "Continue" button.

#### Register Personalized Image



STEP 2-2. Enter three pieces of information: Image, color, personal recognition characters. Then click "Register Personalized Image".

## Register Personalized Image



STEP 2-3. Please check the notes and click "Confirm".

## Check the personalized image

3



3. You can find the registered personalized image and character at the top right side of the website.



## Reset the personalized image